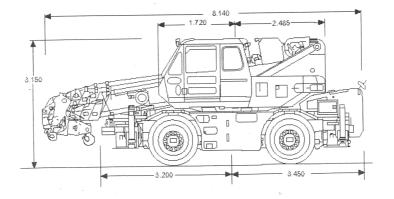

## 16 Tonne City Crane

Lift Capacity:

16.0

Tonne

Boom Length: Fly Jib Length: 25.0

5.5

m m Main Hook Weight:

140 Kg

Aux Hook Weight:

45 Kg

Line Pull:

2.6 Tonne

Spreader:

2.0m, 2.4m, 2.7m, 3.0m, 3.3m.