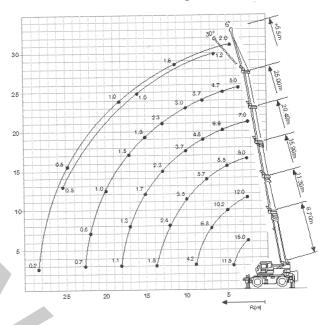

## 16 Tonne Rating Chart

| M    | 6.7      | 11.3  | 15.9 | 20.4                                                                                                                                                                                                                                                                                                                                                                                                                                                                                                                                                                                                                                                                                                                                                                                                                                                                                                                                                                                                                                                                                                                                                                                                                                                                                                                                                                                                                                                                                                                                                                                                                                                                                                                                                                                                                                                                                                                                                                                                                                                                                                                          | 25.0                  |
|------|----------|-------|------|-------------------------------------------------------------------------------------------------------------------------------------------------------------------------------------------------------------------------------------------------------------------------------------------------------------------------------------------------------------------------------------------------------------------------------------------------------------------------------------------------------------------------------------------------------------------------------------------------------------------------------------------------------------------------------------------------------------------------------------------------------------------------------------------------------------------------------------------------------------------------------------------------------------------------------------------------------------------------------------------------------------------------------------------------------------------------------------------------------------------------------------------------------------------------------------------------------------------------------------------------------------------------------------------------------------------------------------------------------------------------------------------------------------------------------------------------------------------------------------------------------------------------------------------------------------------------------------------------------------------------------------------------------------------------------------------------------------------------------------------------------------------------------------------------------------------------------------------------------------------------------------------------------------------------------------------------------------------------------------------------------------------------------------------------------------------------------------------------------------------------------|-----------------------|
|      |          |       |      | 7.00                                                                                                                                                                                                                                                                                                                                                                                                                                                                                                                                                                                                                                                                                                                                                                                                                                                                                                                                                                                                                                                                                                                                                                                                                                                                                                                                                                                                                                                                                                                                                                                                                                                                                                                                                                                                                                                                                                                                                                                                                                                                                                                          |                       |
| 2.5  | 16.00    | 12.00 | 9.00 | SCOOL STATE OF STATE |                       |
| 3.0  | 16.00    | 12.00 | 9.00 | 7.00                                                                                                                                                                                                                                                                                                                                                                                                                                                                                                                                                                                                                                                                                                                                                                                                                                                                                                                                                                                                                                                                                                                                                                                                                                                                                                                                                                                                                                                                                                                                                                                                                                                                                                                                                                                                                                                                                                                                                                                                                                                                                                                          | 5.00                  |
| 3.5  | 14.00    | 12.00 | 9.00 | 7.00                                                                                                                                                                                                                                                                                                                                                                                                                                                                                                                                                                                                                                                                                                                                                                                                                                                                                                                                                                                                                                                                                                                                                                                                                                                                                                                                                                                                                                                                                                                                                                                                                                                                                                                                                                                                                                                                                                                                                                                                                                                                                                                          | 5.00                  |
| 4.0  | 12.50    | 12.00 | 9.00 | 7.00                                                                                                                                                                                                                                                                                                                                                                                                                                                                                                                                                                                                                                                                                                                                                                                                                                                                                                                                                                                                                                                                                                                                                                                                                                                                                                                                                                                                                                                                                                                                                                                                                                                                                                                                                                                                                                                                                                                                                                                                                                                                                                                          | 5.00                  |
| 4.5  | 11.50    | 11.10 | 8.50 | 7.00                                                                                                                                                                                                                                                                                                                                                                                                                                                                                                                                                                                                                                                                                                                                                                                                                                                                                                                                                                                                                                                                                                                                                                                                                                                                                                                                                                                                                                                                                                                                                                                                                                                                                                                                                                                                                                                                                                                                                                                                                                                                                                                          |                       |
| 5.0  |          | 10.25 | 8.05 | 7.00                                                                                                                                                                                                                                                                                                                                                                                                                                                                                                                                                                                                                                                                                                                                                                                                                                                                                                                                                                                                                                                                                                                                                                                                                                                                                                                                                                                                                                                                                                                                                                                                                                                                                                                                                                                                                                                                                                                                                                                                                                                                                                                          | 5.00<br>4.75          |
| 5.5  | AL 2009  | 9.40  | 7.60 | 6.60                                                                                                                                                                                                                                                                                                                                                                                                                                                                                                                                                                                                                                                                                                                                                                                                                                                                                                                                                                                                                                                                                                                                                                                                                                                                                                                                                                                                                                                                                                                                                                                                                                                                                                                                                                                                                                                                                                                                                                                                                                                                                                                          |                       |
| 6.0  |          | 8.55  | 7.15 | 6.20                                                                                                                                                                                                                                                                                                                                                                                                                                                                                                                                                                                                                                                                                                                                                                                                                                                                                                                                                                                                                                                                                                                                                                                                                                                                                                                                                                                                                                                                                                                                                                                                                                                                                                                                                                                                                                                                                                                                                                                                                                                                                                                          | 4.55                  |
| 6.5  |          | 7.70  | 6.70 | 5.80                                                                                                                                                                                                                                                                                                                                                                                                                                                                                                                                                                                                                                                                                                                                                                                                                                                                                                                                                                                                                                                                                                                                                                                                                                                                                                                                                                                                                                                                                                                                                                                                                                                                                                                                                                                                                                                                                                                                                                                                                                                                                                                          | 4.35                  |
| 7.0  |          | 6.84  | 6.20 | 5.50                                                                                                                                                                                                                                                                                                                                                                                                                                                                                                                                                                                                                                                                                                                                                                                                                                                                                                                                                                                                                                                                                                                                                                                                                                                                                                                                                                                                                                                                                                                                                                                                                                                                                                                                                                                                                                                                                                                                                                                                                                                                                                                          | 4.15                  |
| 7.5  | 10 11 48 | 6.00  | 5.70 | 5.15                                                                                                                                                                                                                                                                                                                                                                                                                                                                                                                                                                                                                                                                                                                                                                                                                                                                                                                                                                                                                                                                                                                                                                                                                                                                                                                                                                                                                                                                                                                                                                                                                                                                                                                                                                                                                                                                                                                                                                                                                                                                                                                          | 3.90                  |
| 8.0  |          | 5.30  | 5.20 | 4.85                                                                                                                                                                                                                                                                                                                                                                                                                                                                                                                                                                                                                                                                                                                                                                                                                                                                                                                                                                                                                                                                                                                                                                                                                                                                                                                                                                                                                                                                                                                                                                                                                                                                                                                                                                                                                                                                                                                                                                                                                                                                                                                          | 3.70                  |
| 9.0  |          | 4.25  | 4.25 | 4.30                                                                                                                                                                                                                                                                                                                                                                                                                                                                                                                                                                                                                                                                                                                                                                                                                                                                                                                                                                                                                                                                                                                                                                                                                                                                                                                                                                                                                                                                                                                                                                                                                                                                                                                                                                                                                                                                                                                                                                                                                                                                                                                          | 3.30                  |
| 10.0 |          |       | 3.50 | 3.75                                                                                                                                                                                                                                                                                                                                                                                                                                                                                                                                                                                                                                                                                                                                                                                                                                                                                                                                                                                                                                                                                                                                                                                                                                                                                                                                                                                                                                                                                                                                                                                                                                                                                                                                                                                                                                                                                                                                                                                                                                                                                                                          | 3,00                  |
| 11.0 |          |       | 2.90 | 3.20                                                                                                                                                                                                                                                                                                                                                                                                                                                                                                                                                                                                                                                                                                                                                                                                                                                                                                                                                                                                                                                                                                                                                                                                                                                                                                                                                                                                                                                                                                                                                                                                                                                                                                                                                                                                                                                                                                                                                                                                                                                                                                                          | 2.70                  |
| 12.0 |          |       | 2.45 | 2.75                                                                                                                                                                                                                                                                                                                                                                                                                                                                                                                                                                                                                                                                                                                                                                                                                                                                                                                                                                                                                                                                                                                                                                                                                                                                                                                                                                                                                                                                                                                                                                                                                                                                                                                                                                                                                                                                                                                                                                                                                                                                                                                          | 2.50                  |
| 13.0 | E 15 %   |       | 2,05 | 2.35                                                                                                                                                                                                                                                                                                                                                                                                                                                                                                                                                                                                                                                                                                                                                                                                                                                                                                                                                                                                                                                                                                                                                                                                                                                                                                                                                                                                                                                                                                                                                                                                                                                                                                                                                                                                                                                                                                                                                                                                                                                                                                                          | 2.30                  |
| 14.0 |          |       | 1.85 | 2.05                                                                                                                                                                                                                                                                                                                                                                                                                                                                                                                                                                                                                                                                                                                                                                                                                                                                                                                                                                                                                                                                                                                                                                                                                                                                                                                                                                                                                                                                                                                                                                                                                                                                                                                                                                                                                                                                                                                                                                                                                                                                                                                          | 2.16                  |
| 15.0 | Tag      |       |      | 1.75                                                                                                                                                                                                                                                                                                                                                                                                                                                                                                                                                                                                                                                                                                                                                                                                                                                                                                                                                                                                                                                                                                                                                                                                                                                                                                                                                                                                                                                                                                                                                                                                                                                                                                                                                                                                                                                                                                                                                                                                                                                                                                                          | 1.90                  |
| 16.0 |          |       |      | 1.50                                                                                                                                                                                                                                                                                                                                                                                                                                                                                                                                                                                                                                                                                                                                                                                                                                                                                                                                                                                                                                                                                                                                                                                                                                                                                                                                                                                                                                                                                                                                                                                                                                                                                                                                                                                                                                                                                                                                                                                                                                                                                                                          | 1.70                  |
| 17.0 | 12.01.5  |       |      | 1.32                                                                                                                                                                                                                                                                                                                                                                                                                                                                                                                                                                                                                                                                                                                                                                                                                                                                                                                                                                                                                                                                                                                                                                                                                                                                                                                                                                                                                                                                                                                                                                                                                                                                                                                                                                                                                                                                                                                                                                                                                                                                                                                          | 1.5                   |
| 18.0 |          |       |      | 1.15                                                                                                                                                                                                                                                                                                                                                                                                                                                                                                                                                                                                                                                                                                                                                                                                                                                                                                                                                                                                                                                                                                                                                                                                                                                                                                                                                                                                                                                                                                                                                                                                                                                                                                                                                                                                                                                                                                                                                                                                                                                                                                                          | 1.3                   |
| 19.0 |          |       |      | 1.15                                                                                                                                                                                                                                                                                                                                                                                                                                                                                                                                                                                                                                                                                                                                                                                                                                                                                                                                                                                                                                                                                                                                                                                                                                                                                                                                                                                                                                                                                                                                                                                                                                                                                                                                                                                                                                                                                                                                                                                                                                                                                                                          | 1,18                  |
| 20.0 |          |       |      |                                                                                                                                                                                                                                                                                                                                                                                                                                                                                                                                                                                                                                                                                                                                                                                                                                                                                                                                                                                                                                                                                                                                                                                                                                                                                                                                                                                                                                                                                                                                                                                                                                                                                                                                                                                                                                                                                                                                                                                                                                                                                                                               | 1.0                   |
| 21.0 |          |       |      | \$0 - To Sk                                                                                                                                                                                                                                                                                                                                                                                                                                                                                                                                                                                                                                                                                                                                                                                                                                                                                                                                                                                                                                                                                                                                                                                                                                                                                                                                                                                                                                                                                                                                                                                                                                                                                                                                                                                                                                                                                                                                                                                                                                                                                                                   | 0.9                   |
| 22.0 |          |       |      |                                                                                                                                                                                                                                                                                                                                                                                                                                                                                                                                                                                                                                                                                                                                                                                                                                                                                                                                                                                                                                                                                                                                                                                                                                                                                                                                                                                                                                                                                                                                                                                                                                                                                                                                                                                                                                                                                                                                                                                                                                                                                                                               | 0.8                   |
| 24.0 |          |       |      |                                                                                                                                                                                                                                                                                                                                                                                                                                                                                                                                                                                                                                                                                                                                                                                                                                                                                                                                                                                                                                                                                                                                                                                                                                                                                                                                                                                                                                                                                                                                                                                                                                                                                                                                                                                                                                                                                                                                                                                                                                                                                                                               | 0.7                   |
| 26.0 | 1        |       |      |                                                                                                                                                                                                                                                                                                                                                                                                                                                                                                                                                                                                                                                                                                                                                                                                                                                                                                                                                                                                                                                                                                                                                                                                                                                                                                                                                                                                                                                                                                                                                                                                                                                                                                                                                                                                                                                                                                                                                                                                                                                                                                                               | and the second second |
| 28.0 | 10. 3. 1 |       |      |                                                                                                                                                                                                                                                                                                                                                                                                                                                                                                                                                                                                                                                                                                                                                                                                                                                                                                                                                                                                                                                                                                                                                                                                                                                                                                                                                                                                                                                                                                                                                                                                                                                                                                                                                                                                                                                                                                                                                                                                                                                                                                                               |                       |
| 30.0 |          |       |      |                                                                                                                                                                                                                                                                                                                                                                                                                                                                                                                                                                                                                                                                                                                                                                                                                                                                                                                                                                                                                                                                                                                                                                                                                                                                                                                                                                                                                                                                                                                                                                                                                                                                                                                                                                                                                                                                                                                                                                                                                                                                                                                               |                       |

## 16 Tonne Working Range