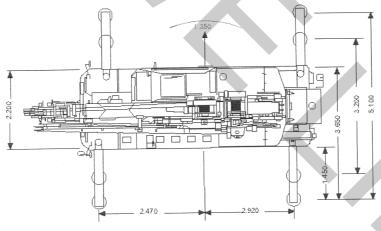

## 16 Tonne City Crane

Lift Capacity:

16.0

Tonne

Boom Length: Fly Jib Length: 25.0

5.5

m m Main Hook Weight:

140 Kg

Aux Hook Weight:

45 Kg

Line Pull:

2.6 Tonne

Spreader:

2.0m, 2.4m, 2.7m, 3.0m, 3.3m.